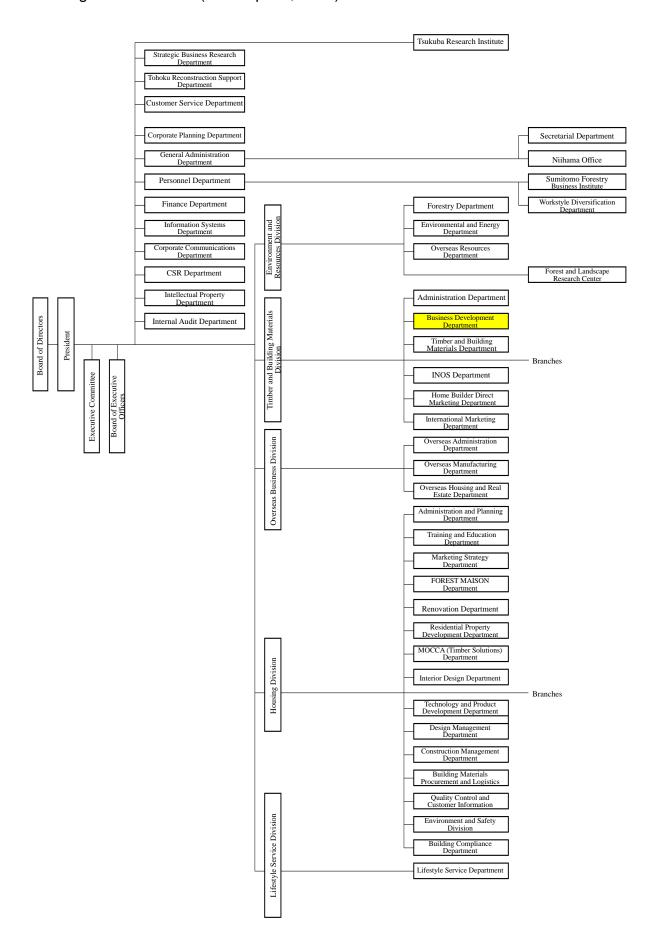

- I. Organizational revisions (to take effect on April 1)
- 1. Reorganization of the Timber and Building Materials Division
  - (1) Abolishment of the Domestic Timber & Building Materials Section
    - The Domestic Timber & Building Materials Section will be abolished to facilitate decision making and turn the Timber and Building Materials Division into a flat structure.
  - (2) Name change of the Business Development Department into the Business Planning Department
    - The Business Development Department will be renamed the Business Planning Department to clarify its responsibility for planning work, including planning of overseas strategies.

## 2. Reorganization of the Housing Division

- (1) The Oyama Branch will be shut down and converted into a sales office for the Utsunomiya Branch.
- (2) i) The general managers of branches will oversee production operations with the status of the Construction Control Groups of the Construction Control Center changed from groups residing in branches to groups belonging to branches.
  - ii) Following the changes mentioned above, the Construction Control Center Office placed under the Construction Control Center will be abolished. The Tokyo Region Production Department will also be divided into the Tokyo Production Department and the Kanagawa Production Department, resulting in a four production department system along with the Kinki Production Department and the Chukyo Production Department.

## 3. Organization Chart (As of April 1, 2016)