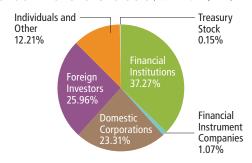

### Breakdown of Shareholders (As of March 31, 2016)

<sup>\*</sup>The shareholding ratio is calculated by subtracting treasury stock from the total number of outstanding shares.