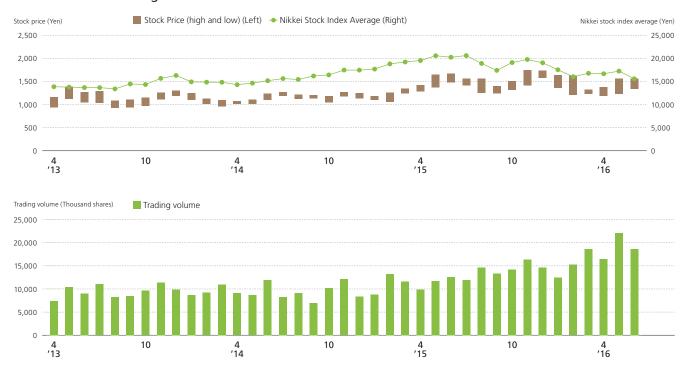

<sup>\*</sup>Stock Price and Trading Volume

## Stock Price and Trading Volume

Note: Following the integration of the Osaka Securities Exchange into the Tokyo Stock Exchange on July 16, 2013, the above graph uses the stock price of the Tokyo Stock Exchange, and the combined trading volumes of the Osaka Securities Exchange and the Tokyo Stock Exchange before the integration.