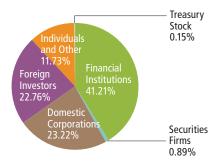

| 2.4                          |
| Sumitomo Life Insurance Company                        | 4,227                                         | 2.3                          |
| The Hyakujushi Bank, Ltd.                              | 4,197                                         | 2.3                          |
| Sumitomo Mitsui Banking<br>Corporation                 | 4,136                                         | 2.3                          |
| Sumitomo Mitsui Trust Bank, Ltd.                       | 3,408                                         | 1.9                          |

 \* Rounded down to the nearest thousand.
\* The shareholding ratio is calculated by subtracting treasury stock from the total number of outstanding shares.

## Breakdown of Shareholders (As of March 31, 2017)





# Stock Price and Trading Volume







Corporate Communications Department IR Team Keidanren Kaikan, 3-2, Otemachi 1-chome, Chiyoda-ku, Tokyo 100-8270, Japan Tel: 81-3-3214-2270 Fax: 81-3-3214-2272 URL: http://sfc.jp/english/