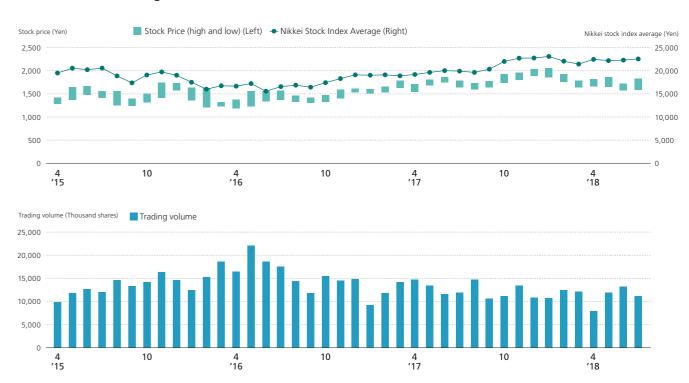

## Stock Price and Trading Volume

<sup>\*</sup> Rounded down to the nearest thousand.
\* The shareholding ratio is calculated by subtracting treasury stock from the total number