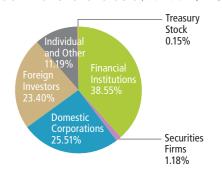

| 2.8                          |
| Japan Trustee Services Bank, Ltd.<br>(trust account 9) | 4,442                                         | 2.4                          |
| Sumitomo Corporation                                   | 4,383                                         | 2.4                          |
| Sumitomo Life Insurance Company                        | 4,227                                         | 2.3                          |
| The Hyakujushi Bank, Ltd.                              | 4,197                                         | 2.3                          |
| Sumitomo Mitsui Banking<br>Corporation                 | 4,136                                         | 2.2                          |

## Breakdown of Shareholders (As of March 31, 2018)



## Stock Price and Trading Volume



<sup>\*</sup> Rounded down to the nearest thousand.
\* The shareholding ratio is calculated by subtracting treasury stock from the total number