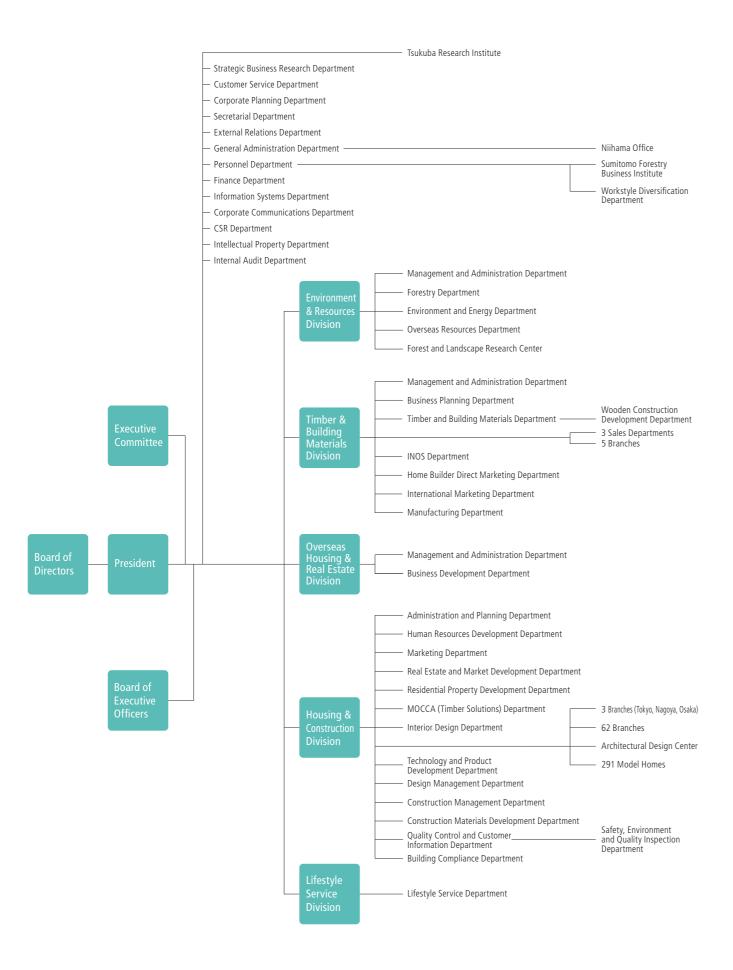

om Properties Group Pty Ltd.  New Zealand >  Sumitomo Forestry NZ Ltd.  Nelson Pine Industries Ltd.                                             | import / export and wi<br>Construction and sale<br>Construction and sale<br>Management of affilia<br>Manufacture and sale<br>laminated veneer lumb<br>Large-scale forestation | Overseas Housing and Real Estate Bus Other Businesses  ation in management of affiliated companies in Austrolesale of timber and building materials of custom-built homes and spec homes of custom-built homes and spec homes ted companies in New Zealand of medium-density fiberboard (MDF), veneer and her (LVL) |  |

Amsterdam Office (Netherlands)

Kota Kinabalu Office (Malaysia)

Sumitomo Forestry Integrated Report 2018 103

Vancouver Office (Canada)

## **Stock Information**



| Company Ou | Itline (As of March 31, 2018) |
|------------|-------------------------------|
|------------|-------------------------------|

| Sumitomo Forestry Co., Ltd.                                                                                                 |
|-----------------------------------------------------------------------------------------------------------------------------|
| 1691                                                                                                                        |
| 1948                                                                                                                        |
| ¥32,672 million                                                                                                             |
| Tokyo