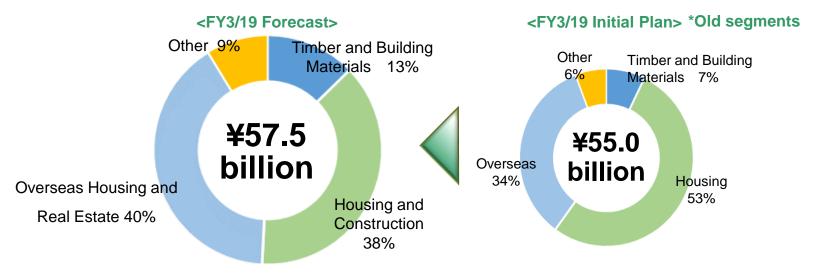

| <comparison 19="" and="" between="" forecast="" fy3="" initial="" plan=""> Billion year</comparison> |                 |                                          |
|------------------------------------------------------------------------------------------------------|-----------------|------------------------------------------|
| Four Targets                                                                                         | FY3/19 Forecast | FY3/19<br>Medium-Term<br>Management Plan |
| Net sales                                                                                            | 1,310.0         | 1,170.0                                  |
| Recurring income                                                                                     | 57.5            | 55.0                                     |
| Net income attributable to parent company shareholders                                               | 31.5            | 31.5                                     |
| ROE (return on equity)                                                                               | 10.0%           | 10% or more                              |