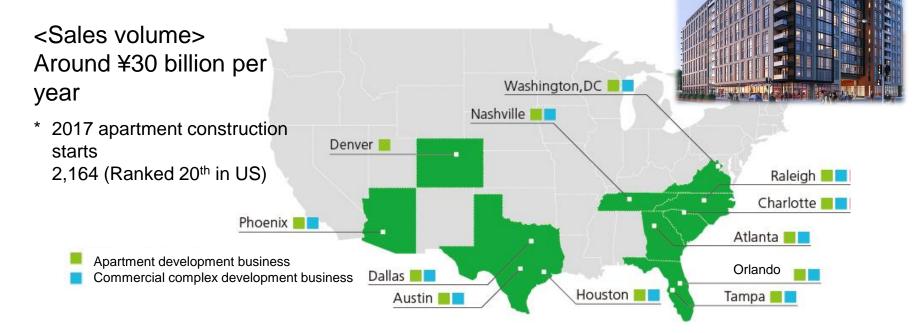

#### About Crescent Communities II, LLC

Has its origins in forestry arm of Duke Energy, founded in 1904

<Business description>

Development of apartments, commercial complexes, etc.