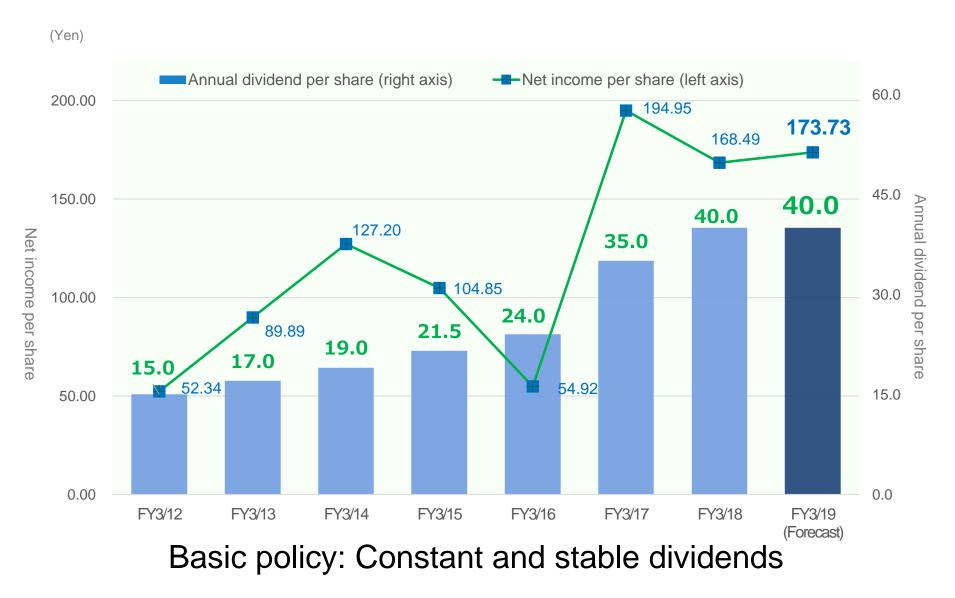

origins in forestry arm of Duke Energy, founded in 1904

<Business description>

Development of apartments, commercial complexes, etc.



#### CHINA Veration INDIA SRI LANKA SRI LANKA COS HALAYSIA MALAYSIA MALAYSIA MALAYSIA

#### <Population Trend in Southeast Asia (estimate)>



Source: UN World Population Prospects: The 2017 Revision (medium variant scenario)



#### Indonesia (Jakarta suburb)

Initiatives in Southeast Asia <Populat

Vietnam (Ho Chi Minh)

Thailand (Bangkok)

Copyright 2018 SUMITOMO FORESTRY CO., LTD. (Unauthorized reproduction prohibited)



The Sumitomo's Business Spirit is the foundation of our business and includes principles connected with ESG, CSR and SDGs. We will continue to improve the value of timber assets and work on solving problems through our business.





13

## Happiness Grows from Trees

# SUMITOMO FORESTRY

Thank you for listening.