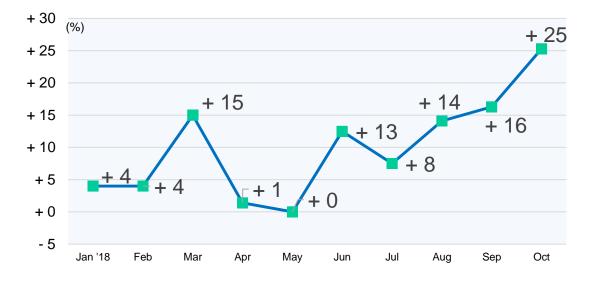

#### Year-on-year trend in orders of custom-built detached houses

| (%)     |      |
|---------|------|
|         | YoY  |
| Jan '18 | + 4  |
| Feb     | + 4  |
| Mar     | + 15 |
| Apr     | + 1  |
| May     | + 0  |
| Jun     | + 13 |
| Jul     | + 8  |
| Aug     | + 14 |
| Sep     | + 16 |
| Oct     | + 25 |