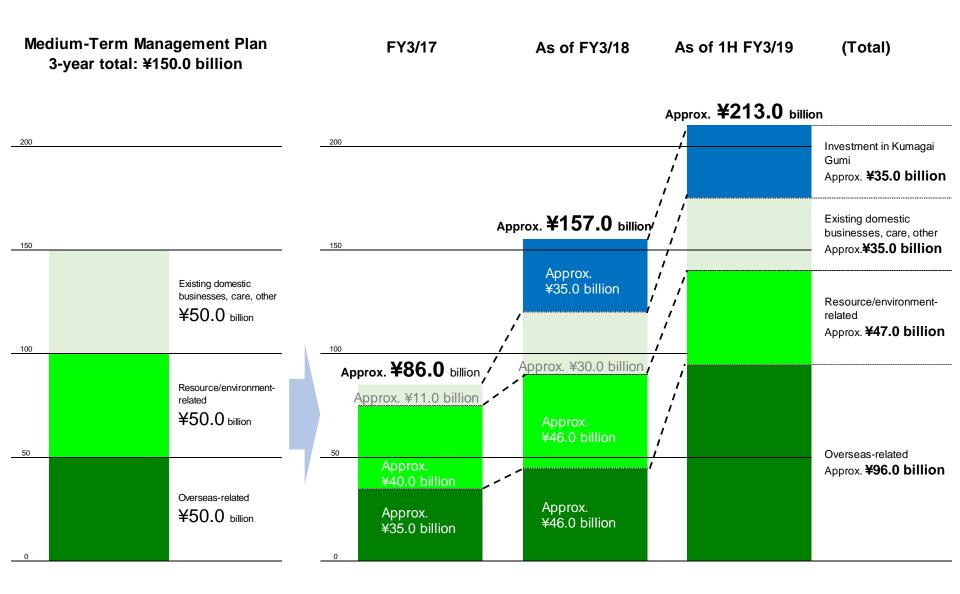

| <comparison 19="" and="" between="" forecast="" fy3="" initial="" plan=""> Billion year</comparison> |                 |                                          |
|------------------------------------------------------------------------------------------------------|-----------------|------------------------------------------|
| Four Targets                                                                                         | FY3/19 Forecast | FY3/19<br>Medium-Term<br>Management Plan |
| Net sales                                                                                            | 1,310.0         | 1,170.0                                  |
| Recurring income                                                                                     | 57.5            | 55.0                                     |
| Net income attributable to parent company shareholders                                               | 31.5            | 31.5                                     |
| ROE (return on equity)                                                                               | 10.0%           | 10% or more                              |