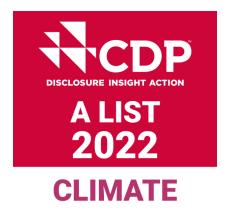

## Sumitomo Forestry Makes Climate Change A List in CDP 2022

Sumitomo Forestry Co., Ltd. has been selected by "Climate Change A List" as an enterprise in the seventh consecutive year - which achieves highest rating from CDP, a NGO, making a sustainable society come true. Since the evaluation criteria were changed in 2016, only four Japanese enterprises, including Sumitomo Forestry, have been selected in the seventh consecutive year.

\* CDP Forest: A- CDP Water: C