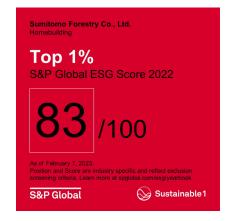

## Received the Highest Valuation in S&P Global Corporation's Sustainability Rating

Sumitomo Forestry received the highest valuation "Gold Class" in sustainability rating of the S&P Global Inc., a global company responsible for evaluating social responsibility investment (SRI), for the fifth consecutive year. In 2023, we received a score of 83 out of 100, the highest in the housing construction sector. Sumitomo Forestry Co., Ltd. has been consecutively selected in the fourth years with the highest valuation "Gold Class" in sustainability rating of the S&P Global Corporation, a global company responsible for evaluating social responsibility investment (SRI). S&P Global Corporation evaluate initiatives in economic, environmental, and social aspects of 7,800 large-scale enterprises or more worldwide, and publishes the top 15% of these enterprises in each of 61 industries in the "Sustainability Yearbook 2023" as "Company with excellent sustainability". Among these, the top 1%, top 5% and top 10% of companies are selected as particularly excellent. A total of 84 Japanese companies were selected as company with excellent sustainability with just three of these, including Sumitomo Forestry, in the top 1%.